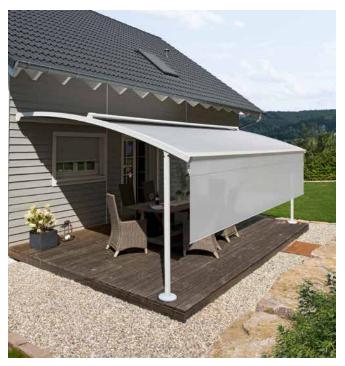

## ► The benefits for you

- Individual use for sun shading and weather protection
- Extension of patio or commercial area
- Easy dismantling of guide rails and poles in the winter months
- No lateral light gap thanks to the two-dimensional guide secudrive<sup>®</sup>
- Guide rails can be optionally straight or curved
- The curved guide rail is an absolute design highlight

## Features

- Construction limit values:max. width: 6,500 mmmax. depth: 7,000 mm
- Drive: motor optional: radio motor
- Powder-coated in accordance with WAREMA Colour World
- Fabric: Standard/Lumera acrylic fabric, optional: All Weather acrylic fabric, Perfora acrylic fabric, Soltis 92 fabric
- Model with straight and curved guide rails available
- Brilliant extras: travelling reinforcement profile, lowerable pole for use as rain protection, integrated LED strips, valance roller blind with crank, LED strip light rail, radiant heater
- Installation of the poles on on-site foundation or screw foundations, fixing of cover panels to house wall