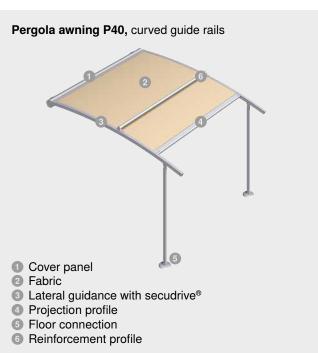

## ► The benefits for you

- Individual use for sun shading and weather protection
- Extension of patio or commercial area
- Easy dismantling of guide rails and poles in the winter months
- No lateral light gap thanks to the two-dimensional guide secudrive<sup>®</sup>
- Guide rails can be optionally straight or curved
- The curved guide rail is an absolute design highlight

## Features

- Construction limit values:max. width: 6,500 mmmax. depth: 7,000 mm
- Drive: motor optional: radio motor
- Powder-coated in accordance with WAREMA Colour World
- Fabric: Standard/Lumera acrylic fabric, optional: All Weather acrylic fabric, Perfora acrylic fabric, Soltis 92 fabric
- Model with straight and curved guide rails available
- Brilliant extras: travelling reinforcement profile, lowerable pole for use as rain protection, integrated LED strips, valance roller blind with crank, LED strip light rail, radiant heater
- Installation of the poles on on-site foundation or screw foundations, fixing of cover panels to house wall