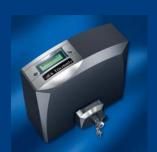

## The control unit

The technically innovative microprocessor control unit ST 51 has been developed especially for electromechanical swing gate operators Turn. This modern motor control unit of the latest generation regulates all functions and consists of various connection possibilities for e.g. radio, code switch, switch for intercom system and all usual gate security systems.

#### Two line display

All functions, like impulse operation/automatic operation, partial opening, soft stop etc can be easily adjusted in a German plaintext menu by the means of easily accessible switches and can be therefore adapted to all gates.