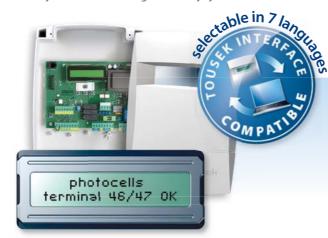

## The control unit

The technically innovative microprocessor control unit ST 51 has been developed especially for electromechanical swing gate operators Turn. This modern motor control unit of the latest generation regulates all functions and consists of various connection possibilities for e.g. radio, code switch, switch for intercom system and all usual gate security systems.

#### Two line display

All functions, like impulse operation/automatic operation, partial opening, soft stop etc can be easily adjusted in a German plaintext menu by the means of easily accessible switches and can be therefore adapted to all gates.