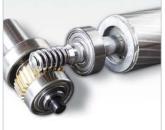

# The operator unit of the series Turn

all components are made of metal and the axles are resting on ball bearings.

Turn operators can be used for all swing gate models (see technical data). Even doors opening outwardly or rising gates (with optional operator console) can be automated with the series Turn.

■ Powerful 230V motor ■ Adjustable soft stop (motor control) ■ Until approximately 350kg gate weight ■ 3,0m wing weidth

max 110° opening angle

In order to achieve an extremely long useful life under all application conditions, the spindle is made of stainless steel and the casing is made of aluminium. The self-blocking spindle blocks the gate in each position and therefore no additional locking device is required.\*) It can be easily released by hand in the event of a power failure.