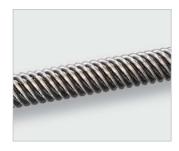

#### Long useful life

The stainless piston rod, the aluminium casing and the massive steel spindle guarantee a long operation.

■ Powerful 230V motor ■ Adjustable soft stop (motor control) ■ Until approximately 350kg gate weight ■ 3,0m wing weidth

max 110° opening angle

In order to achieve an extremely long useful life under all application conditions, the spindle is made of stainless steel and the casing is made of aluminium. The self-blocking spindle blocks the gate in each position and therefore no additional locking device is required.\*) It can be easily released by hand in the event of a power failure.