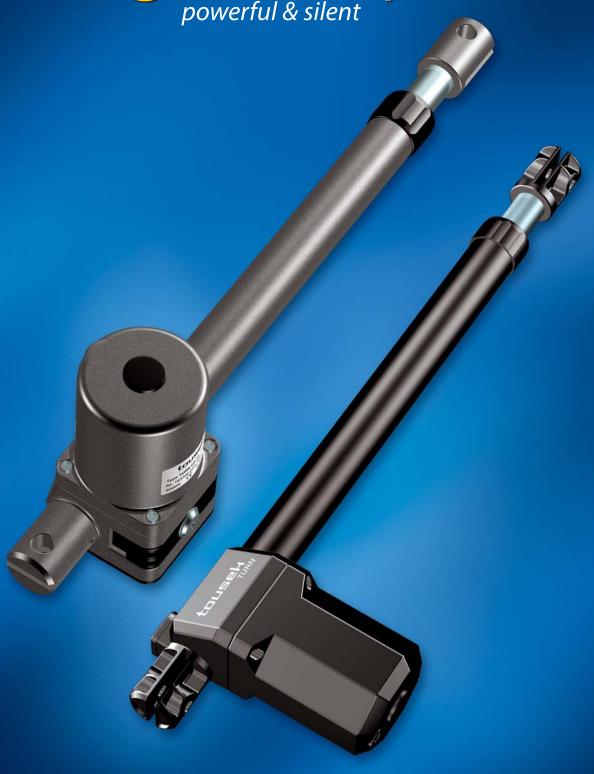

# tousek TURN und TURN UP

Electromechanical operator for all types of residential swing gates

## **Emergency release lock**

All operators of the series Turn are equipped with a release lock, enabling the manual opening and closing of the gate in the event of a power failure. In model Turn-up the release lock can be closed with a key.

#### Long useful life

The stainless piston rod, the aluminium casing and the massive steel spindle guarantee a long operation.

# The operator unit of the series Turn

all components are made of metal and the axles are resting on ball bearings.

Turn operators can be used for all swing gate models (see technical data). Even doors opening outwardly or rising gates (with optional operator console) can be automated with the series Turn.

■ Powerful 230V motor ■ Adjustable soft stop (motor control) ■ Until approximately 350kg gate weight ■ 3,0m wing weidth

max 110° opening angle

In order to achieve an extremely long useful life under all application conditions, the spindle is made of stainless steel and the casing is made of aluminium. The self-blocking spindle blocks the gate in each position and therefore no additional locking device is required.\*) It can be easily released by hand in the event of a power failure.