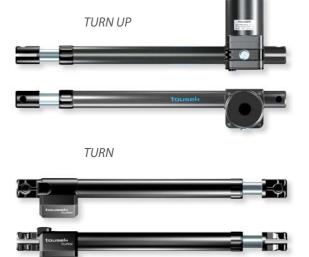

# tousek TURN und TURN UP

Electromechanical operator for all types of residential swing gates

## **Emergency release lock**

All operators of the series Turn are equipped with a release lock, enabling the manual opening and closing of the gate in the event of a power failure. In model Turn-up the release lock can be closed with a key.

# The operator unit of the series Turn

all components are made of metal and the axles are resting on ball bearings.

Turn operators can be used for all swing gate models (see technical data). Even doors opening outwardly or rising gates (with optional operator console) can be automated with the series Turn.

■ Powerful 230V motor ■ Adjustable soft stop (motor control) ■ Until approximately 350kg gate weight ■ 3,0m wing weidth

max 110° opening angle

In order to achieve an extremely long useful life under all application conditions, the spindle is made of stainless steel and the casing is made of aluminium. The self-blocking spindle blocks the gate in each position and therefore no additional locking device is required.\*) It can be easily released by hand in the event of a power failure.