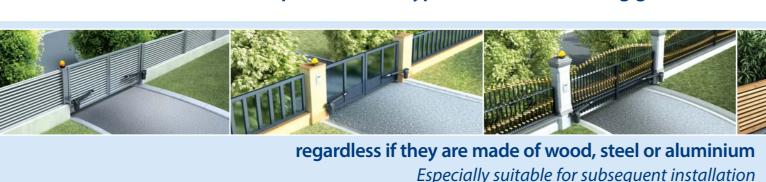

# tousek TURN und TURN UP

Electromechanical operator for all types of residential swing gates

# The operator unit of the series Turn

all components are made of metal and the axles are resting on ball bearings.

Turn operators can be used for all swing gate models (see technical data). Even doors opening outwardly or rising gates (with optional operator console) can be automated with the series Turn.