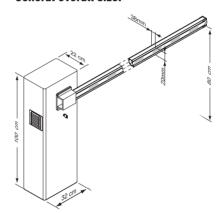

## Levixo 230 V RTS

**Motorization for road barriers** 

UP TO 6 M

Road barriers robust, durable and suitable for intensive use.

- Self-learning
- Hand operation from outdoor with key
- Suitable for intensive use up to 1200 cycles/day
- General overall size: