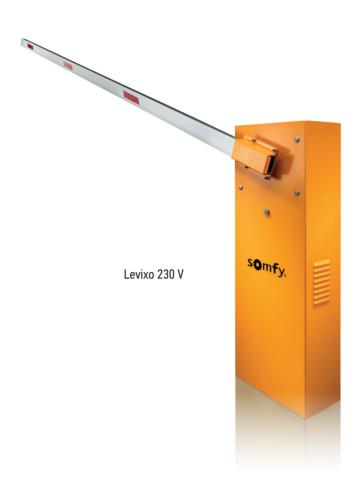

## Levixo 230 V RTS

**Motorization for road barriers** 

UP TO 6 M

Road barriers robust, durable and suitable for intensive use.

- Self-learning
- Hand operation from outdoor with key
- Suitable for intensive use up to 1200 cycles/day
- General overall size: